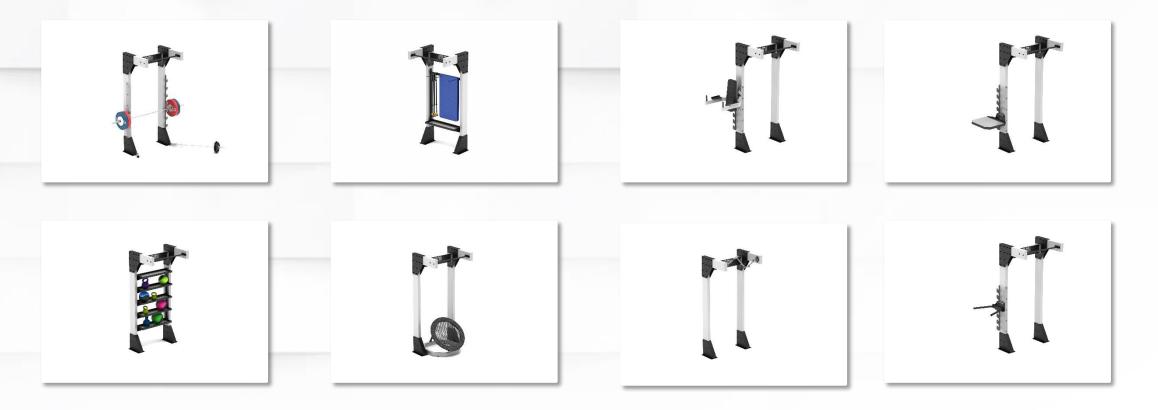

## **SUSPENSION BRIDGE** Expansion Bays

The most important factor to consider when purchasing a rig is the capability to expand the pre-configured design. The SUSPENSION BRIDGE provides you with the ability to totally customize your design, assuring that the end result will always match your needs