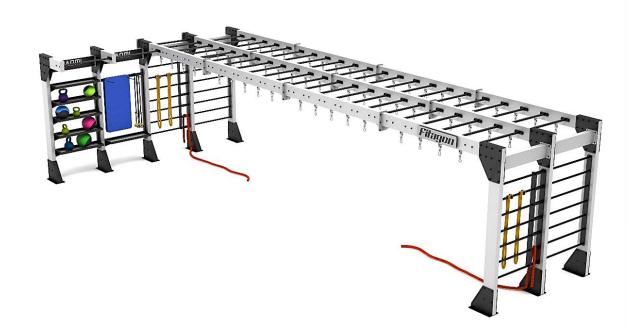

## Overview

- Health clubs and studios thrive by delivering functional and engaging spaces. Member engagements flourish when facility design and results driven programing align.
- Following the above assumption, Naomi Fitness Design has created a fresh, bold design that not only engages your members, but also provides the benefits of space-saving technology. Recognizing that the real estate in your club is at a premium, Naomi Fitness Design has produced a cage that combines a juggernaut of features, while maximizing your overall workspace. We are proud to introduce the SUSPENSION BRIDGE.

## SUSPENSION BRIDGE XXL EDITION

- Optimal design for those with plenty of space and room to build
- Double side-by-side horizontal ladder
- Quadruple vertical ladder
- Fully rotational S-hooks ideal for full rotational body weight training
- Accessory storage racks
- Pull-up bars
- Additional storage for your suspension accessories, mats, or battle ropes
- Size: 450cm longer side wall, 960 cm length 230 cm shorter side wall
- Height: Overall 270cm Hooks: 238cm

## SUSPENSION BRIDGE XL EDITION

- Same features as our XXL model with a sleeker, slimmer design
- Double side-by-side horizontal ladder
- Quadruple veridical ladders
- Fully rotational S-hooks ideal for full rotational body weight training
- Accessory storage racks
- Pull-up bars
- Additional storage for your suspension accessories, mats, or battle ropes
- Size: 450cm longer side wall, 720cm length, 230cm shorter side wall
- Height: Overall 270cm Hooks: 238cm

## L EDITION

- Excellent solution for those that require a full feature SUSPENSION BRIDGE rig, but have limited space availability
- Double side-by-side horizontal ladders
- Quadruple vertical ladders
- Fully rotational S-hooks ideal for full rotational body weight training
- Accessory storage racks
- Pull-up bars
- Additional storage for your suspension accessories, mats, or battle ropes
- Size: 450cm longer side wall, 480cm length, 230cm shorter side wall
- Height: Overall 270cm Hooks: 238cm

### SUSPENSION BRIDGE DUAL EDITION

- By far, the best choice for those who need to save the space, while maximizing the amounts of users
- Double horizontal ladders, separated to fully utilize the workspace inside the rig
- Quadruple vertical ladders
- Double accessory storage racks
- Double the amount of rotational S-hooks
- Double the amount of suspension storage racks
- Pull-up bars
- Every Suspension Bridge Dual may be lengthen to sizes XXL, XL, or L
- Size: 450cm wide x 960cm long or,
- 720cm wide x 480cm long Height:
- Overall 270cm Hooks: 238cm

# SINGLE EDITION

- Ideal choice for those who require the best classic features of the SUSPENSION BRIDGE without sacrificing their real estate
- Single horizontal ladder
- Double vertical ladders
- Single accessory storage rack
- Additional storage for your suspension accessories, mats, or battle ropes
- Rotational S-hooks attachments
- Pull-up bars
- Every Suspension Bridge Single may be lengthened to sizes of XXL, XL, or L
- Size: 340cm longer side wall, 720 cm length, 120cm shorter side wall Height:
- Overall 270cm Hooks: 238cm