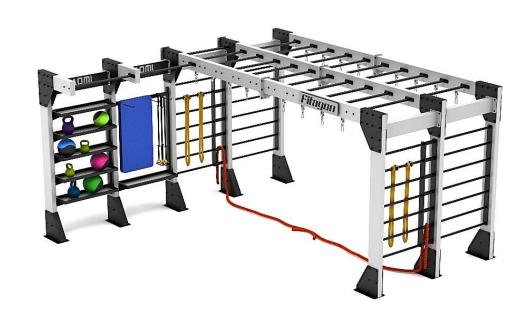

## SUSPENSION BRIDGE XXL EDITION

- Optimal design for those with plenty of space and room to build
- Double side-by-side horizontal ladder
- Quadruple vertical ladder
- Fully rotational S-hooks ideal for full rotational body weight training
- Accessory storage racks
- Pull-up bars
- Additional storage for your suspension accessories, mats, or battle ropes
- Size: 450cm longer side wall, 960 cm length 230 cm shorter side wall
- Height: Overall 270cm Hooks: 238cm

## SUSPENSION BRIDGE XL EDITION

- Same features as our XXL model with a sleeker, slimmer design
- Double side-by-side horizontal ladder
- Quadruple veridical ladders
- Fully rotational S-hooks ideal for full rotational body weight training
- Accessory storage racks
- Pull-up bars
- Additional storage for your suspension accessories, mats, or battle ropes
- Size: 450cm longer side wall, 720cm length, 230cm shorter side wall
- Height: Overall 270cm Hooks: 238cm