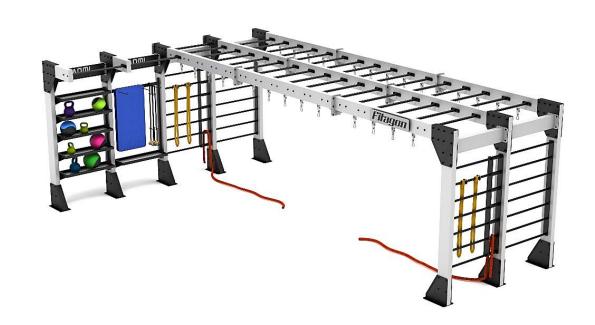

## Overview

- Health clubs and studios thrive by delivering functional and engaging spaces. Member engagements flourish when facility design and results driven programing align.
- Following the above assumption, Naomi Fitness Design has created a fresh, bold design that not only engages your members, but also provides the benefits of space-saving technology. Recognizing that the real estate in your club is at a premium, Naomi Fitness Design has produced a cage that combines a juggernaut of features, while maximizing your overall workspace. We are proud to introduce the SUSPENSION BRIDGE.

## SUSPENSION BRIDGE XXL EDITION

- Optimal design for those with plenty of space and room to build
- Double side-by-side horizontal ladder
- Quadruple vertical ladder
- Fully rotational S-hooks ideal for full rotational body weight training
- Accessory storage racks
- Pull-up bars
- Additional storage for your suspension accessories, mats, or battle ropes
- Size: 450cm longer side wall, 960 cm length 230 cm shorter side wall
- Height: Overall 270cm Hooks: 238cm

## SUSPENSION BRIDGE XL EDITION

- Same features as our XXL model with a sleeker, slimmer design
- Double side-by-side horizontal ladder
- Quadruple veridical ladders
- Fully rotational S-hooks ideal for full rotational body weight training
- Accessory storage racks
- Pull-up bars
- Additional storage for your suspension accessories, mats, or battle ropes
- Size: 450cm longer side wall, 720cm length, 230cm shorter side wall
- Height: Overall 270cm Hooks: 238cm

## L EDITION

- Excellent solution for those that require a full feature SUSPENSION BRIDGE rig, but have limited space availability
- Double side-by-side horizontal ladders
- Quadruple vertical ladders
- Fully rotational S-hooks ideal for full rotational body weight training
- Accessory storage racks
- Pull-up bars
- Additional storage for your suspension accessories, mats, or battle ropes
- Size: 450cm longer side wall, 480cm length, 230cm shorter side wall
- Height: Overall 270cm Hooks: 238cm

### SUSPENSION BRIDGE DUAL EDITION

- By far, the best choice for those who need to save the space, while maximizing the amounts of users
- Double horizontal ladders, separated to fully utilize the workspace inside the rig
- Quadruple vertical ladders
- Double accessory storage racks
- Double the amount of rotational S-hooks
- Double the amount of suspension storage racks
- Pull-up bars
- Every Suspension Bridge Dual may be lengthen to sizes XXL, XL, or L
- Size: 450cm wide x 960cm long or,
- 720cm wide x 480cm long Height:
- Overall 270cm Hooks: 238cm

# SINGLE EDITION

- Ideal choice for those who require the best classic features of the SUSPENSION BRIDGE without sacrificing their real estate
- Single horizontal ladder
- Double vertical ladders
- Single accessory storage rack
- Additional storage for your suspension accessories, mats, or battle ropes
- Rotational S-hooks attachments
- Pull-up bars
- Every Suspension Bridge Single may be lengthened to sizes of XXL, XL, or L
- Size: 340cm longer side wall, 720 cm length, 120cm shorter side wall Height:
- Overall 270cm Hooks: 238cm