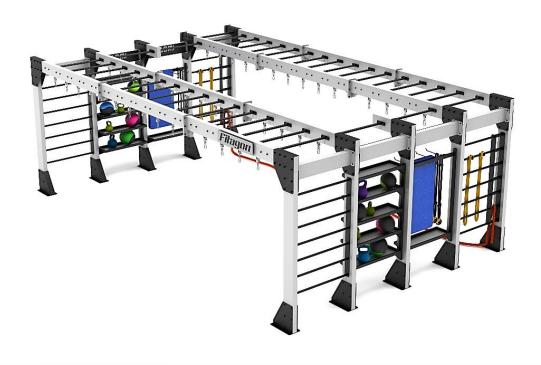

### SUSPENSION BRIDGE DUAL EDITION

- By far, the best choice for those who need to save the space, while maximizing the amounts of users
- Double horizontal ladders, separated to fully utilize the workspace inside the rig
- Quadruple vertical ladders
- Double accessory storage racks
- Double the amount of rotational S-hooks
- Double the amount of suspension storage racks
- Pull-up bars
- Every Suspension Bridge Dual may be lengthen to sizes XXL, XL, or L
- Size: 450cm wide x 960cm long or,
- 720cm wide x 480cm long Height:
- Overall 270cm Hooks: 238cm