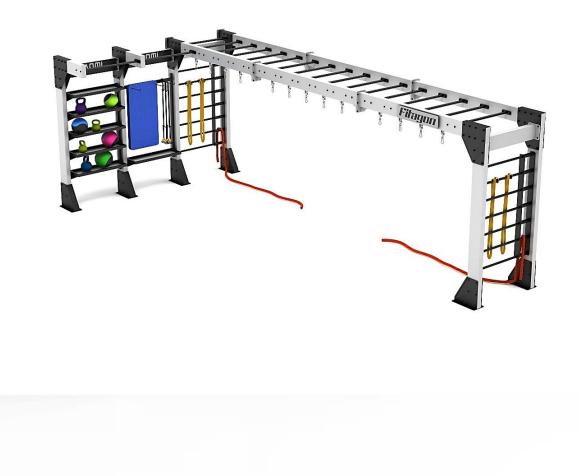

## L EDITION

- Excellent solution for those that require a full feature SUSPENSION BRIDGE rig, but have limited space availability
- Double side-by-side horizontal ladders
- Quadruple vertical ladders
- Fully rotational S-hooks ideal for full rotational body weight training
- Accessory storage racks
- Pull-up bars
- Additional storage for your suspension accessories, mats, or battle ropes
- Size: 450cm longer side wall, 480cm length, 230cm shorter side wall
- Height: Overall 270cm Hooks: 238cm

# SINGLE EDITION

- Ideal choice for those who require the best classic features of the SUSPENSION BRIDGE without sacrificing their real estate
- Single horizontal ladder
- Double vertical ladders
- Single accessory storage rack
- Additional storage for your suspension accessories, mats, or battle ropes
- Rotational S-hooks attachments
- Pull-up bars
- Every Suspension Bridge Single may be lengthened to sizes of XXL, XL, or L
- Size: 340cm longer side wall, 720 cm length, 120cm shorter side wall Height:
- Overall 270cm Hooks: 238cm