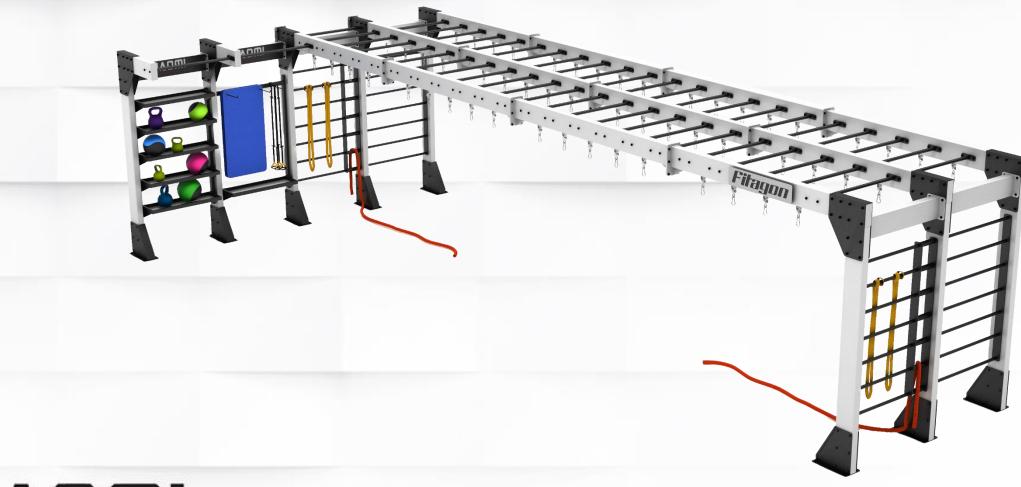

## Overview

- Health clubs and studios thrive by delivering functional and engaging spaces. Member engagements flourish when facility design and results driven programing align.
- Following the above assumption, Naomi Fitness Design has created a fresh, bold design that not only engages your members, but also provides the benefits of space-saving technology. Recognizing that the real estate in your club is at a premium, Naomi Fitness Design has produced a cage that combines a juggernaut of features, while maximizing your overall workspace. We are proud to introduce the SUSPENSION BRIDGE.

## SUSPENSION BRIDGE XXL EDITION

- Optimal design for those with plenty of space and room to build
- Double side-by-side horizontal ladder
- Quadruple vertical ladder
- Fully rotational S-hooks ideal for full rotational body weight training
- Accessory storage racks
- Pull-up bars
- Additional storage for your suspension accessories, mats, or battle ropes
- Size: 450cm longer side wall, 960 cm length 230 cm shorter side wall
- Height: Overall 270cm Hooks: 238cm

## SUSPENSION BRIDGE XL EDITION

- Same features as our XXL model with a sleeker, slimmer design
- Double side-by-side horizontal ladder
- Quadruple veridical ladders
- Fully rotational S-hooks ideal for full rotational body weight training
- Accessory storage racks
- Pull-up bars
- Additional storage for your suspension accessories, mats, or battle ropes
- Size: 450cm longer side wall, 720cm length, 230cm shorter side wall
- Height: Overall 270cm Hooks: 238cm

## L EDITION

- Excellent solution for those that require a full feature SUSPENSION BRIDGE rig, but have limited space availability
- Double side-by-side horizontal ladders
- Quadruple vertical ladders
- Fully rotational S-hooks ideal for full rotational body weight training
- Accessory storage racks
- Pull-up bars
- Additional storage for your suspension accessories, mats, or battle ropes
- Size: 450cm longer side wall, 480cm length, 230cm shorter side wall
- Height: Overall 270cm Hooks: 238cm

### SUSPENSION BRIDGE DUAL EDITION

- By far, the best choice for those who need to save the space, while maximizing the amounts of users
- Double horizontal ladders, separated to fully utilize the workspace inside the rig
- Quadruple vertical ladders
- Double accessory storage racks
- Double the amount of rotational S-hooks
- Double the amount of suspension storage racks
- Pull-up bars
- Every Suspension Bridge Dual may be lengthen to sizes XXL, XL, or L
- Size: 450cm wide x 960cm long or,
- 720cm wide x 480cm long Height:
- Overall 270cm Hooks: 238cm

# SINGLE EDITION

- Ideal choice for those who require the best classic features of the SUSPENSION BRIDGE without sacrificing their real estate
- Single horizontal ladder
- Double vertical ladders
- Single accessory storage rack
- Additional storage for your suspension accessories, mats, or battle ropes
- Rotational S-hooks attachments
- Pull-up bars
- Every Suspension Bridge Single may be lengthened to sizes of XXL, XL, or L
- Size: 340cm longer side wall, 720 cm length, 120cm shorter side wall Height:
- Overall 270cm Hooks: 238cm